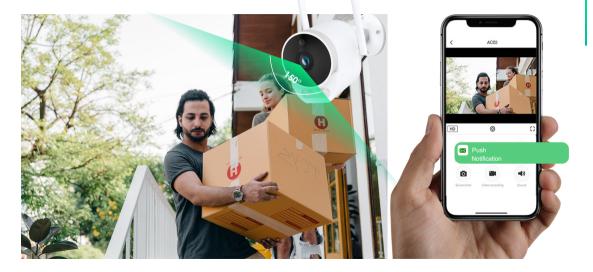

### **Colorful Night Vision**

Easily switch the lighting modes via app: auto, on or off