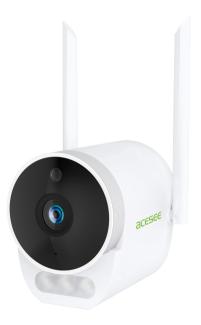

Products

| Model             | AC03                           | Antenna      | 3dbi                                         |
|-------------------|--------------------------------|--------------|----------------------------------------------|
| Pixel             | 2MP 1080P                      | Wi-Fi        | Wi-Fi wireless, No obstacles 350m Max.       |
| Sensor resolution | 1/2.9"CMOS sensor              | Hotspot      | Support                                      |
| Lens              | Board Lens 2.8mm F2.0          | Night vision | 10 meters                                    |
| Angle of view     | 150°                           | Audio        | Two-way audio                                |
| Video compression | H.265                          | Alarm        | Motion Detection                             |
| Infrared light    | 3 Lighting LED, 4 Infrared LED | Storage      | TF card (max 128G), Cloud storage (optional) |
| DWDR              | Support                        | Power supply | 1xDC 12V 1A                                  |