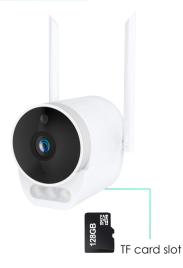

## Storage

|                      | Cloud storage                                        | TF card storage |
|----------------------|------------------------------------------------------|-----------------|
| Continuous recording | Support                                              | Support         |
| Alarm recording      | Support                                              | Support         |
| Advantage            | Remotely access surveillance video anytime, anywhere | Plug and play   |

Products

| Model             | AC03                           | Antenna      | 3dbi                                         |
|-------------------|--------------------------------|--------------|----------------------------------------------|
| Pixel             | 2MP 1080P                      | Wi-Fi        | Wi-Fi wireless, No obstacles 350m Max.       |
| Sensor resolution | 1/2.9"CMOS sensor              | Hotspot      | Support                                      |
| Lens              | Board Lens 2.8mm F2.0          | Night vision | 10 meters                                    |
| Angle of view     | 150°                           | Audio        | Two-way audio                                |
| Video compression | H.265                          | Alarm        | Motion Detection                             |
| Infrared light    | 3 Lighting LED, 4 Infrared LED | Storage      | TF card (max 128G), Cloud storage (optional) |
| DWDR              | Support                        | Power supply | 1xDC 12V 1A                                  |