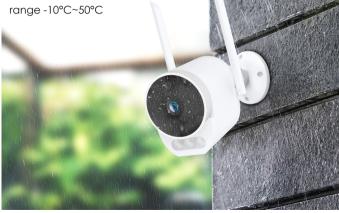

# Smart Wi-Fi Camera

AC03

Function

HD 1080P





Playback



3

#### IP66 Waterproof

Alarm Push





ļ

Two-way Audio

(\*\*

Infrared Night Vision



#### WiFi Connection







### **Colorful Night Vision**



Easily switch the lighting modes via app: auto, on or off



### Two-way audio



#### IP66 Waterproof









Works within temperature



## Storage





|                      | Cloud storage                                        | TF card storage |
|----------------------|------------------------------------------------------|-----------------|
| Continuous recording | Support                                              | Support         |
| Alarm recording      | Support                                              | Support         |
| Advantage            | Remotely access surveillance video anytime, anywhere | Plug and play   |

Products





| Model             | AC03                           | Antenna      | 3dbi                                         |
|-------------------|--------------------------------|--------------|----------------------------------------------|
| Pixel             | 2MP 1080P