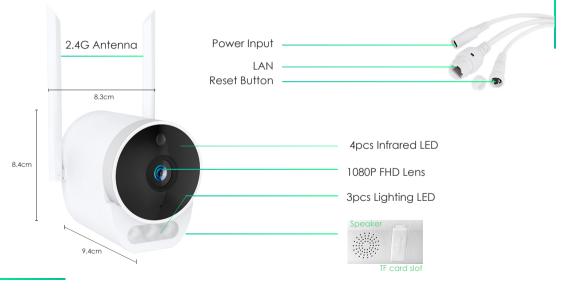

Products

| Model             | AC03                           | Antenna      | 3dbi                                         |
|-------------------|--------------------------------|--------------|----------------------------------------------|
| Pixel             | 2MP 1080P                      | Wi-Fi        | Wi-Fi wireless, No obstacles 350m Max.       |
| Sensor resolution | 1/2.9"CMOS sensor              | Hotspot      | Support                                      |
| Lens              | Board Lens 2.8mm F2.0          | Night vision | 10 meters                                    |
| Angle of view     | 150°                           | Audio        | Two-way audio                                |
| Video compression | H.265                          | Alarm        | Motion Detection                             |
| Infrared light    | 3 Lighting LED, 4 Infrared LED | Storage      | TF card (max 128G), Cloud storage (optional) |
| DWDR              | Support                        | Power supply | 1xDC 12V 1A                                  |