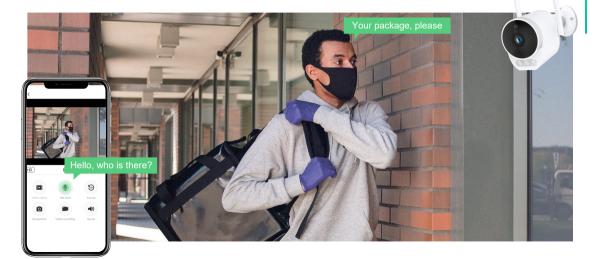

# Smart Wi-Fi Camera

AC03

Function

HD 1080P





Playback



3

#### IP66 Waterproof

Alarm Push





ļ

Two-way Audio

(\*\*

Infrared Night Vision



#### WiFi Connection







### **Colorful Night Vision**



Easily switch the lighting modes via app: auto, on or off



### Two-way audio



#### IP66 Waterproof









Works within temperature



## Storage





|                      | Cloud storage                                        | TF card storage |
|----------------------|------------------------------------------------------|-----------------|
| Continuous recording | Support                                              | Support         |
| Alarm recording      | Support                                              | Support         |
| Advantage            | Remotely access surveillance video anytime, anywhere | Plug and play   |

Products





| Model             | AC03                           | Antenna      | 3dbi                                         |
|-------------------|--------------------------------|--------------|---------------------------------