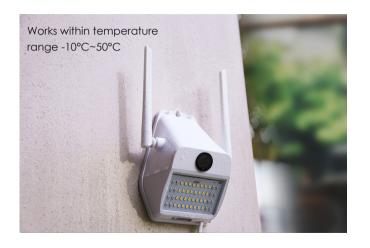

# Smart Wi-Fi Camera

AC02

#### **Function**



1080P



White Light



Infrared Night Vision



Alarm Push



Playback



Two-way Audio



IP65 Waterproof



Motion Detection



WiFi Connection



#### 1080P FHD

150° wide angle offers clear live footage day & night for 24/7 protection



150°





#### Night View Modes



Color





Black & white

#### Two-way audio



#### **Motion detection**





#### Triggers LED Lighting

App notification with snapshot (also with siren alarm, if enabled via app)

#### **IP65 Waterproof**



Always recording, rain or shine









#### Storage







5

TF card storage 4-128GB

(Optional)

|                      | Cloud storage                                        | TF card storage |
|----------------------|------------------------------------------------------|-----------------|
| Continuous recording | Support                                              | Support         |
| Alarm recording      | Support                                              | Support         |
| Advantage            | Remotely access surveillance video anytime, anywhere | Plug and play   |

#### **Products**





#### **Parameters**

| Model             | AC02                             |
|-------------------|----------------------------------|
| Pixel             | 1080P