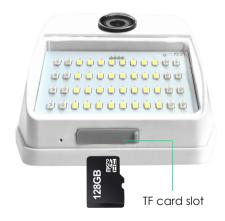

#### Storage

5

TF card storage 4-128GB

(Optional)

|                      | Cloud storage                                        | TF card storage |
|----------------------|------------------------------------------------------|-----------------|
| Continuous recording | Support                                              | Support         |
| Alarm recording      | Support                                              | Support         |
| Advantage            | Remotely access surveillance video anytime, anywhere | Plug and play   |