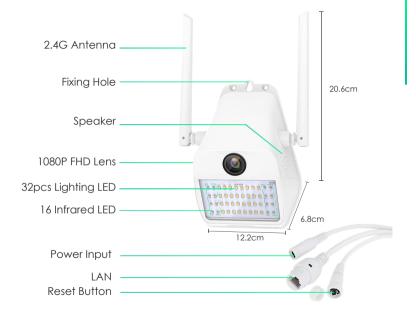

#### **Parameters**

| Model             | AC02                             |
|-------------------|----------------------------------|
| Pixel             | 1080P                            |
| Sensor resolution | 1/2.9"CMOS sensor                |
| Lens              | Board Lens 2.8mm F2.0            |
| Angle of view     | 150°                             |
| Video compression | H.265                            |
| Infrared light    | 32 Lighting LED, 16 Infrared LED |
| DWDR              | Support                          |

| Antenna      | 3dbi                                         |
|--------------|----------------------------------------------|
| Wi-Fi        | Wi-Fi wireless, No obstacles 350m Max.       |
| Hotspot      | Support                                      |
| Night vision | 10~15M meters (Depending On Environment)     |
| Audio        | Two-way audio                                |
| Alarm        | Motion Detection                             |
| Storage      | TF card (max 128G), Cloud storage (optional) |
| Power supply | 1xDC 12V 1A                                  |