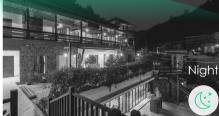

# Smart Wi-Fi Camera

AC02

#### **Function**



1080P



White Light



Infrared Night Vision



Alarm Push



Playback



Two-way Audio



IP65 Waterproof



Motion Detection



WiFi Connection



#### 1080P FHD

150° wide angle offers clear live footage day & night for 24/7 protection



150°





#### Night View Modes



Color





Black & white

#### Two-way audio



#### **Motion detection**





#### Triggers LED Lighting

App notification with snapshot (also with siren alarm, if enabled via app)

#### **IP65 Waterproof**



Always recording, rain or shine









#### Storage







5

TF card storage 4-128GB

(Optional)

|                      | Cloud storage                                        | TF card storage |
|----------------------|------------------------------------------------------|-----------------|
| Continuous recording | Support                                              | Support         |
| Alarm recording      | Support                                              | Support         |
| Advantage            | Remotely access surveillance video anytime,