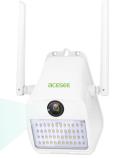

# Smart Wi-Fi Camera

AC02

#### **Products**

#### **Parameters**

| Model             | AC02                             |
|-------------------|----------------------------------|
| Pixel             | 1080P                            |
| Sensor resolution | 1/2.9"CMOS sensor                |
| Lens              | Board Lens 2.8mm F2.0            |
| Angle of view     | 150°                             |
| Video compression | H.265                            |
| Infrared light    | 32 Lighting LED, 16 Infrared LED |
| DWDR              | Support                          |