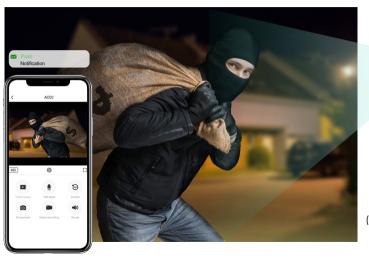

#### **Motion detection**

#### Triggers LED Lighting

App notification with snapshot (also with siren alarm, if enabled via app)

### Scenarios