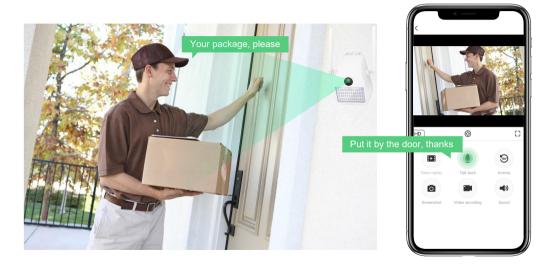

# Smart Wi-Fi Camera

AC02

#### **Function**



1080P



White Light



Infrared Night Vision



Alarm Push



Playback



Two-way Audio



IP65 Waterproof



Motion Detection



WiFi Connection



#### 1080P FHD

150° wide angle offers clear live footage day & night for 24/7 protection



150°





#### Night View Modes



Color





Black & white

#### Two-way audio



#### **Motion detection**





#### Triggers LED Lighting

App notification with snapshot (also with siren alarm, if enabled via app)

#### **IP65 Waterproof**



Always recording, rain or shine









#### Storage







5

TF card storage 4-128GB

(Optional)

|                      | Cloud storage                                        | TF card storage |
|----------------------|------------------------------------------------------|-----------------|
| Continuous recording | Support                                              | Support         |
| Alarm recording      | Support                                              | Support         |
| Advantage            | Remotely access surveillance video anytime, anywhere | Plug and play   |

#### **Products**





#### **Parameters**