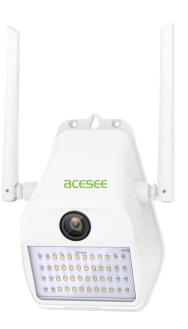

#### **Products**

#### **Parameters**

| Model             | AC02                             |
|-------------------|----------------------------------|
| Pixel             | 1080P                            |
| Sensor resolution | 1/2.9"CMOS sensor                |
| Lens              | Board Lens 2.8mm F2.0            |
| Angle of view     | 150°                             |
| Video compression | H.265                            |
| Infrared light    | 32 Lighting LED, 16 Infrared LED |
| DWDR              | Support                          |

| Antenna      | 3dbi                                         |
|--------------|----------------------------------------------|
| Wi-Fi        | Wi-Fi wireless, No obstacles 350m Max.       |
| Hotspot      | Support                                      |
| Night vision | 10~15M meters (Depending On Environment)     |
| Audio        | Two-way audio                                |
| Alarm        | Motion Detection                             |
| Storage      | TF card (max 128G), Cloud storage (optional) |
| Power supply | 1xDC 12V 1A                                  |