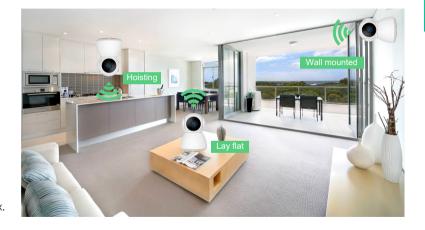

remote control via free App





#### 1080P FHD



1080P FHD





Auto IR Night Vision Infrared Distance 5~10M

### Two-way audio





### **Motion detection**





# Storage







Cloud storage privacy protection

TF card storage 4-128GB

(Optional)

|                      | Cloud storage                                        | TF card storage |
|----------------------|------------------------------------------------------|-----------------|
| Continuous recording | Support                                              | Support         |
| Alarm recording      | Support                                              | Support         |
| Advantage            | Remotely access surveillance video anytime, anywhere | Plug and play   |

#### Installation

Wall mounted

Hoisting

Lay flat





#### **Products**



#### **Parameters**

| Model             | AC01                           |
|-------------------|--------------------------------|
| Pixel             | 1080P                          |
| Sensor resolution | 1/2.9"CMOS sensor              |
| Lens              | 3.6MM                          |
| Rotation Range    | Horizontal: 0~355° Tilt: 0~60° |
| Video compression | H.265                          |
| Infrared light    | 4 Infrared LED                 |
| Antenna           | 3dbi                           |

| Hotspot      | Support                                      |
|--------------|----------------------------------------------|
| DWDR         | Support                                      |
| Wi-Fi        | Wi-Fi wireless, No obstacles 350m Max.       |
| Ni