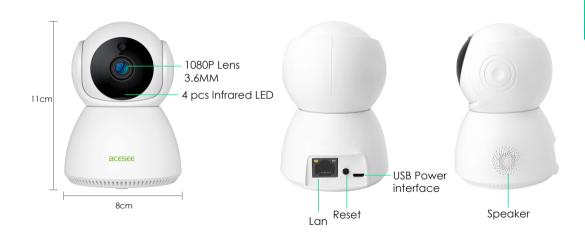

#### 1080P FHD

1080P FHD

Auto IR Night Vision Infrared Distance 5~10M

#### **Parameters**

| Model             | AC01                           |
|-------------------|--------------------------------|
| Pixel             | 1080P                          |
| Sensor resolution | 1/2.9"CMOS sensor              |
| Lens              | 3.6MM                          |
| Rotation Range    | Horizontal: 0~355° Tilt: 0~60° |
| Video compression | H.265                          |
| Infrared light    | 4 Infrared LED                 |
| Antenna           | 3dbi                           |