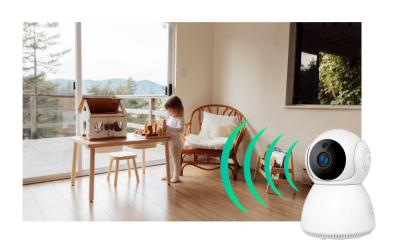

# Smart

Wi-Fi Camera

#### **Function**







Cloud Storage



Infrared Night Vision



Alarm Push



Playback



Two-way Audio



355° View



Motion Detection



WiFi Connection





# View Wide-Angle View

355°Pan/60°Tilt remote control via free App





#### 1080P FHD



1080P FHD





Auto IR Night Vision Infrared Distance 5~10M

### Two-way audio





### **Motion detection**





# Storage







Cloud storage privacy protection

TF card storage 4-128GB

(Optional)

|                      | Cloud storage                                        | TF card storage |
|----------------------|------------------------------------------------------|-----------------|
| Continuous recording | Support                                              | Support         |
| Alarm recording      | Support                                              | Support         |
| Advantage            | Remotely access surveillance video anytime, anywhere | Plug and play   |

#### Installation

Wall mounted

Hoisting

Lay flat





#### **Products**



#### **Parameters**

| Model             | AC01                           |
|-------------------|--------------------------------|
| Pixel