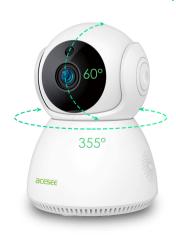

# View Wide-Angle View

355°Pan/60°Tilt remote control via free App

#### **Parameters**

| Model             | AC01                           |
|-------------------|--------------------------------|
| Pixel             | 1080P                          |
| Sensor resolution | 1/2.9"CMOS sensor              |
| Lens              | 3.6MM                          |
| Rotation Range    | Horizontal: 0~355° Tilt: 0~60° |
| Video compression | H.265                          |
| Infrared light    | 4 Infrared LED                 |
| Antenna           | 3dbi                           |