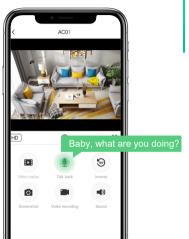

# Smart

Wi-Fi Camera

#### **Function**







Cloud Storage



Infrared Night Vision



Alarm Push



Playback



Two-way Audio



355° View



Motion Detection



WiFi Connection





# View Wide-Angle View

355°Pan/60°Tilt remote control via free App





#### 1080P FHD



1080P FHD





Auto IR Night Vision Infrared Distance 5~10M

### Two-way audio





### **Motion detection**





# Storage







Cloud storage privacy protection

TF card storage 4-128GB

(Optional)

|                      | Cloud storage                                        | TF card storage |
|----------------------|------------------------------------------------------|-----------------|
| Continuous recording | Support                                              | Support         |
| Alarm recording      | Support                                              | Support         |
| Advantage            | Remotely access surveillance video anytime, anywhere | Plug and play   |

#### Installation

Wall mounted

Hoisting

Lay flat





#### **Products**



#### **Parameters**

| Model             | AC01                           |
|-------------------|--------------