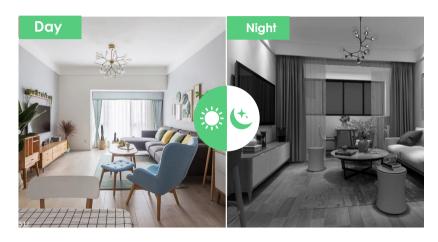

#### **Day and Night Monitoring**

Equipped with high performance infrared leds, with smart IR-CUT filter clear as day, even at night