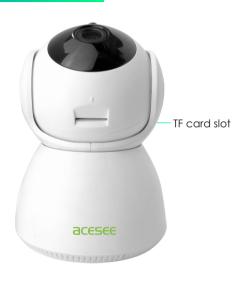

# Storage

Cloud storage privacy protection

TF card storage 4-128GB

(Optional)

|                      | Cloud storage                                        | TF card storage |
|----------------------|------------------------------------------------------|-----------------|
| Continuous recording | Support                                              | Support         |
| Alarm recording      | Support                                              | Support         |
| Advantage            | Remotely access surveillance video anytime, anywhere | Plug and play   |

#### **Products**