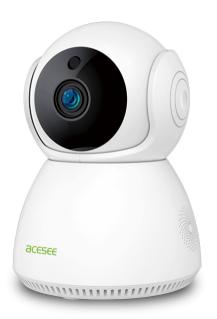

#### **Products**

#### **Parameters**

| Model             | AC01                           |
|-------------------|--------------------------------|
| Pixel             | 1080P                          |
| Sensor resolution | 1/2.9"CMOS sensor              |
| Lens              | 3.6MM                          |
| Rotation Range    | Horizontal: 0~355° Tilt: 0~60° |
| Video compression | H.265                          |
| Infrared light    | 4 Infrared LED                 |
| Antenna           | 3dbi                           |