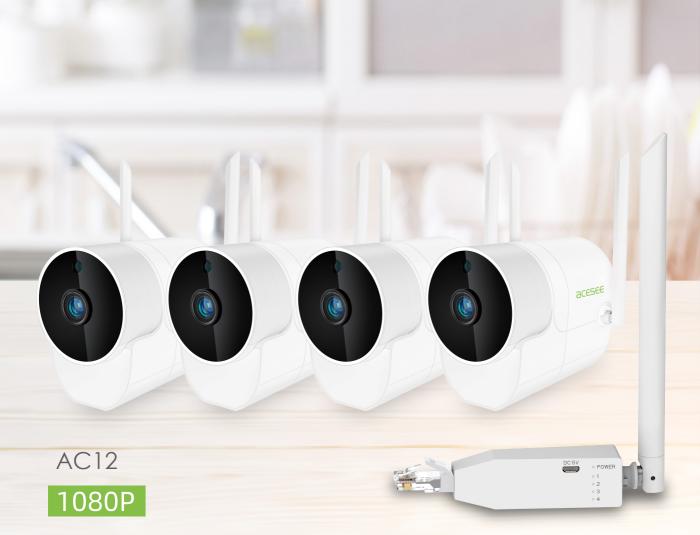

# **Smart Wifi Kits**

Plug And Play, Super Wide Coverage 1x Repeater | 4 x Wireless Camera

Cloud Storage 1 year free

W-Fi Wireless Up to 300 m

Motion Detection Support Picture Push

Al Detection Intrusion Detection (optional)