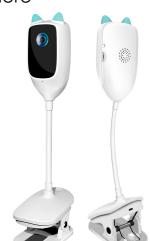

### **Smart Baby Monitor**

You can see the screen content anytime and anywhere

ush

Cry Detection

24-hour Auto Monitoring

Micro SD Card

Max 128G

Triple warning

Two-way Audio

**Cloud Storage** 