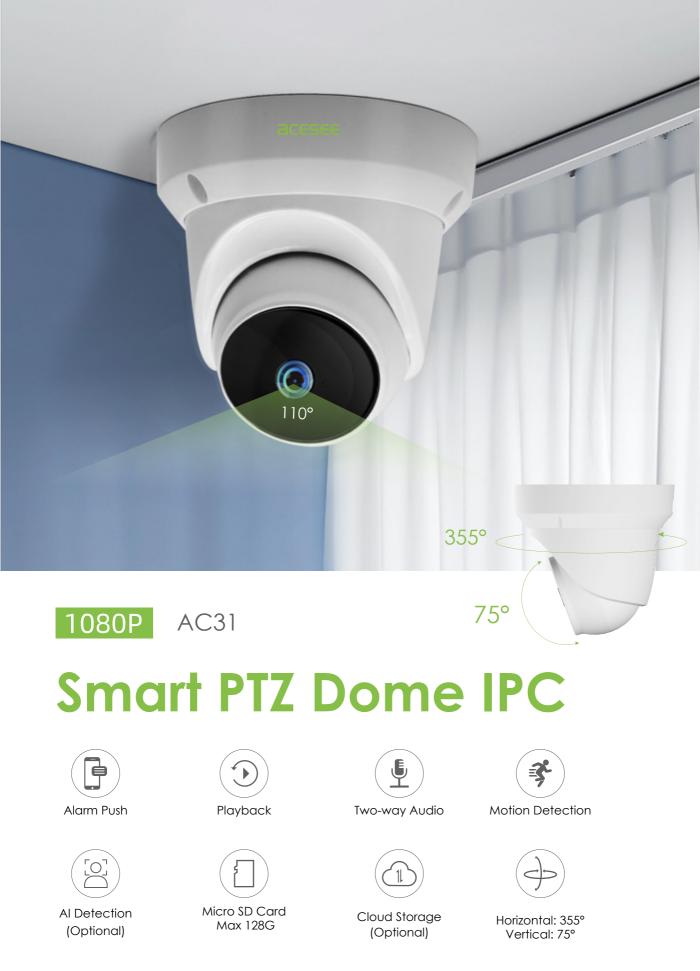

### **Smart Wifi Camera**

Alarm Push

Al Detection (Optional)

Playback

Micro SD Card Max 128G

Two-way Audio

Cloud Storage (Optional)

Motion Detection

Horizontal: 355° Vertical: 90°

### 1080P AC11