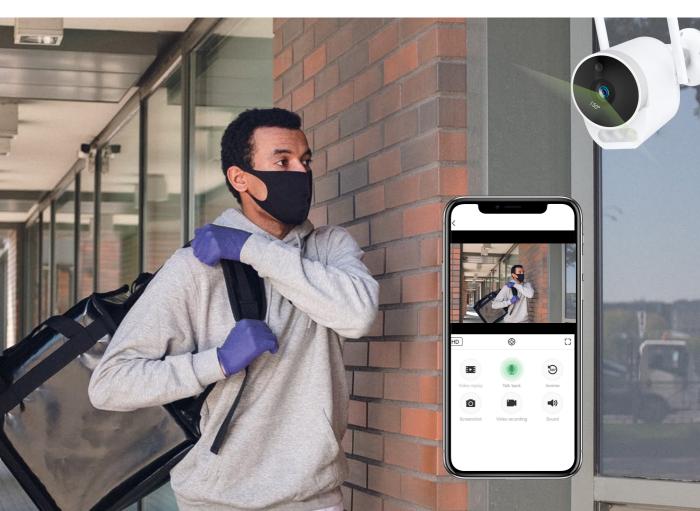

#### 270° gimbal rotation

Playback

Horizontal:270° Tilt:90°

IP65 Waterproof

Micro SD Card Max 128G

WiFi Connection

Motion Detection

1080P AC05