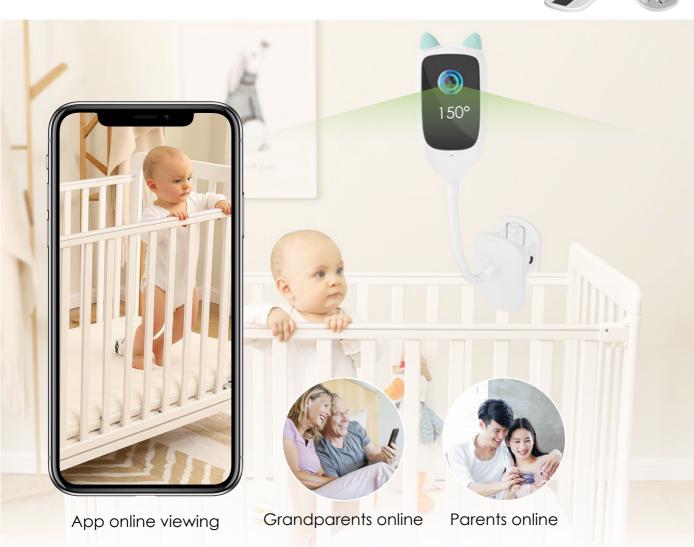

### **Smart Baby Monitor**

You can see the screen content anytime and anywhere

ush

Cry Detection

24-hour Auto Monitoring

Micro SD Card

Max 128G

Triple warning

Two-way Audio

**Cloud Storage** 