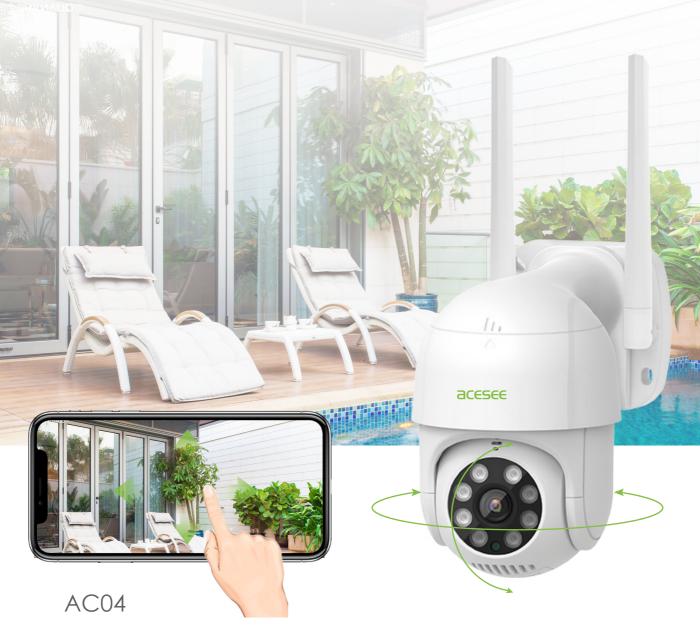

### **Smart Wifi Camera**

Alarm Push

Al Detection (Optional)

Playback

Micro SD Card Max 128G

Two-way Audio

Cloud Storage (Optional)

Motion Detection

Horizontal: 355° Vertical: 90°