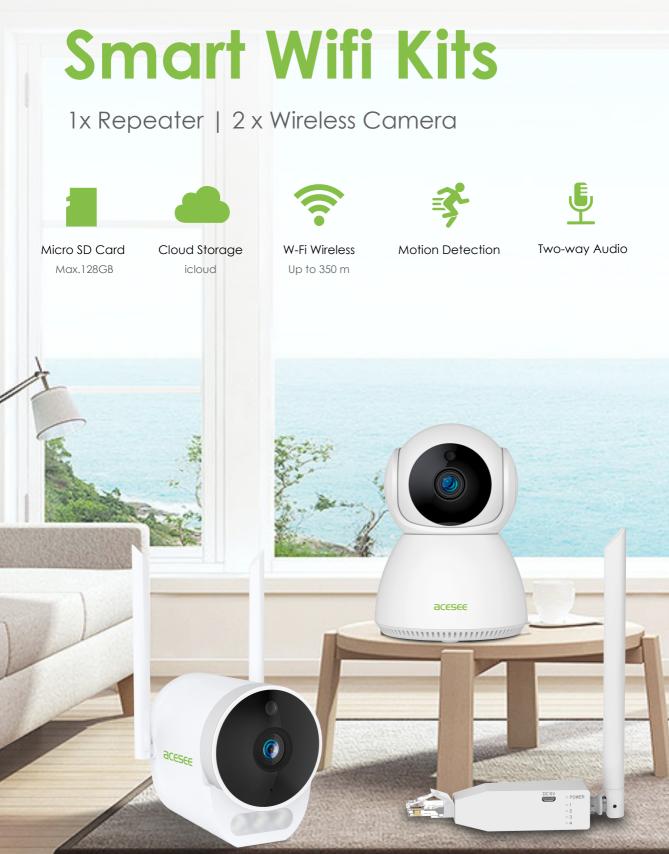

# **Smart Wifi Kits**

Plug And Play, Super Wide Coverage 1x Repeater | 4 x Wireless Camera

Cloud Storage 1 year free

W-Fi Wireless Up to 300 m

Motion Detection Support Picture Push

Al Detection Intrusion Detection (optional)