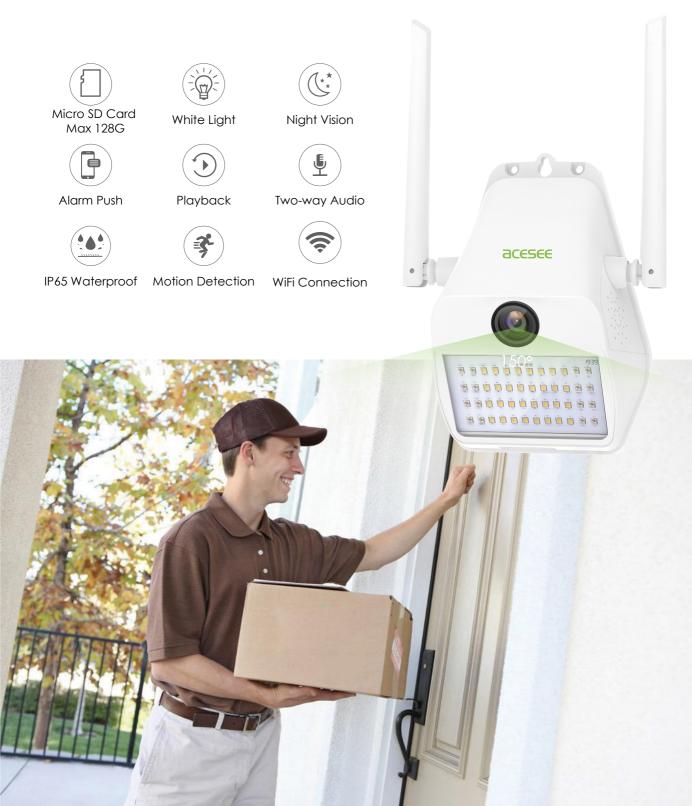

## Lighting & Monitoring

#### 1080P Outdoor WiFi Camera

## **Colorful Night Vision**

#### Fast heat dissipation and durability

Micro SD Card Max 128G

**IP65** Waterproof

White Light