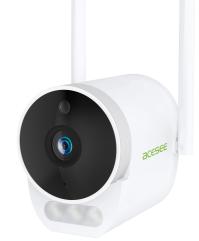

### **Smart Wifi Camera**

Alarm Push

Al Detection (Optional)

Playback

Micro SD Card Max 128G

Two-way Audio

Cloud Storage (Optional)

Motion Detection